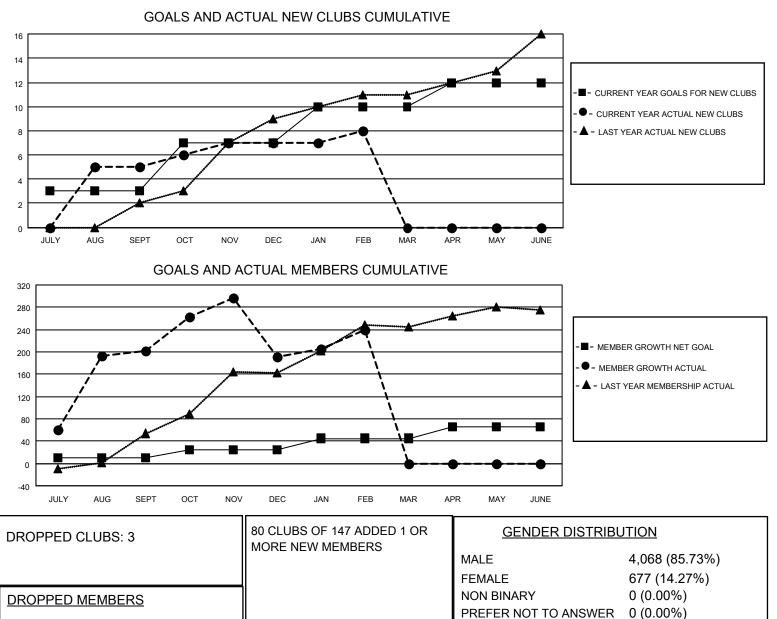

## LOCATION INDIA

District 318 C

Results as of: 2/28/2023

| Clubs                 |               |           |               | Members               |                        |                         |                                                    |
|-----------------------|---------------|-----------|---------------|-----------------------|------------------------|-------------------------|----------------------------------------------------|
| RESULTS FOR 2022-2023 |               |           |               | RESULTS FOR 2022-2023 |                        |                         |                                                    |
| QUARTER               | NEW CLUB GOAL | NEW CLUBS | DROPPED CLUBS | QUARTER MEMB          | BER GROWTH NET<br>GOAL | MEMBER GROWTH<br>ACTUAL | DROPPED<br>MEMBERS ACTUAL<br>(including transfers) |
| JULY/AUG/SEPT         | 3             | 5         | 0             | JULY/AUG/SEPT         | 10                     | 301                     | 95                                                 |
| OCT/NOV/DEC           | 4             | 2         | 3             | OCT/NOV/DEC           | 15                     | 126                     | 133                                                |
| JAN/FEB/MAR           | 3             | 1         | 0             | JAN/FEB/MAR           | 20                     | 69                      | 18                                                 |
| APR/MAY/JUNE          | 2             | 0         | 0             | APR/MAY/JUNE          | 20                     | 0                       | 0                                                  |